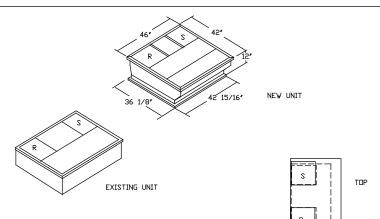

## Curb Adapter Information

- These curb adapters have been designed from HVAC unit literature. Actual job site dimensions have not been taken. Field alterations an reinforcements may be required of site dimensions vary from literature.
- Before ordering curb adapter, contractor must confirm that dimensions of existing curb on job site matches dimensions of existing curb on this drawing.
- Before new HVAC unit is set in place inspect structural stability of existing curb and building's roof load capability. Reinforce if required.
- All curb adapters will increase the system's external static pressure and must be included when calculating unit requirements.
- Follow all local and state laws when installing curb adapters.